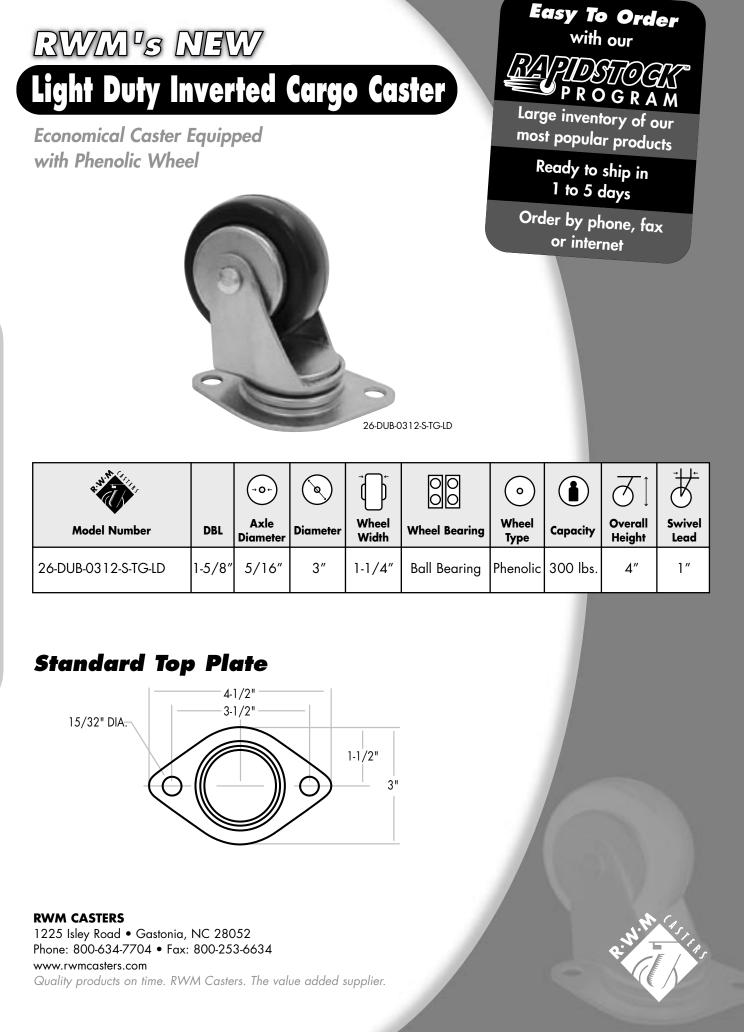

## RWM's NEW

# Light Duty Inverted Cargo Caster

Ideal for Air Cargo and Conveyor Applications

- Economical
- TRUE 300 pound capacity
- Hardened raceways
- Thread guards
- Ball bearings
- Equipped with phenolic wheel

Ready to ship in 1 to 5 days

Order by phone, fax or internet

26-DUB-0312-S-TG-LD

CASTER.