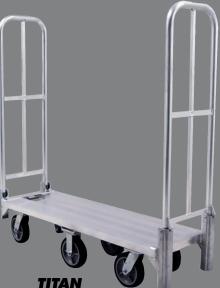

Our new Titan Bulk Delivery TRUCK saves time, space and money for all route delivery companies. The Titan offers maximum maneuverability, zero turning radius and has a 1200 pound capacity. Heavy duty aluminum welded construction adds superior strength and durability.

- Solid integrated deck
- 1200 pound capacity
- Eliminates picking at delivery site
- Reduces driver fatigue
- Decreases check-in time
- Less product handling
- Increases accuracy for warehouse picking and pricing
- Reduces storage space
- Aluminum is lighter than similar steel trucks and will not rust

**TITAN**Folded Upright Position

**TITAN**Zero Turning Radius

**Superior RWM Casters** with 8" Diameter Non-Marking Wheels

|                 | TITAN FEATURES                                        | OPTIONS                                            |
|-----------------|-------------------------------------------------------|----------------------------------------------------|
| Capacity        | 1200 lbs.                                             | 6" Casters                                         |
| Size            | 61" L x 18" W x 63" H                                 | One Removeable Handle                              |
| Deck Size       | 55.5" L x 18" W                                       | Nylon Cover                                        |
| Handles         | Folds Down for Easy Storage                           | Rigid Brake                                        |
| Casters         | Superior RWM Casters w/8" Diameter Non-marking Wheels | Powder Coated Handles in Black, Blue, Green or Red |
| Shipping Weight | 92 lbs.                                               |                                                    |