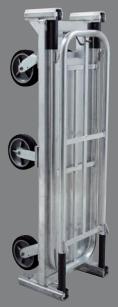

**TITAN**Folded Upright Position

**TITAN**Zero Turning Radius

**Superior RWM Casters** with 8" Diameter Non-Marking Wheels

|                 | TITAN FEATURES                                        | OPTIONS                                            |
|-----------------|-------------------------------------------------------|----------------------------------------------------|
| Capacity        | 1200 lbs.                                             | 6" Casters                                         |
| Size            | 61" L x 18" W x 63" H                                 | One Removeable Handle                              |
| Deck Size       | 55.5" L x 18" W                                       | Nylon Cover                                        |
| Handles         | Folds Down for Easy Storage                           | Rigid Brake                                        |
| Casters         | Superior RWM Casters w/8" Diameter Non-marking Wheels | Powder Coated Handles in Black, Blue, Green or Red |
| Shipping Weight | 92 lbs.                                               |                                                    |