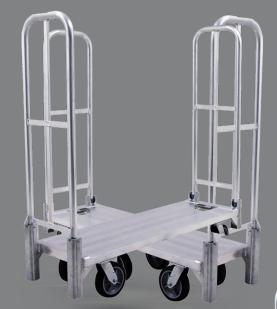

**TITAN**Folded Upright Position

**TITAN**Zero Turning Radius

**Superior RWM Casters** with 8" Diameter Non-Marking Wheels

|                 | TITAN FEATURES                                        | OPTIONS                                            |
|-----------------|-------------------------------------------------------|----------------------------------------------------|
| Capacity        | 1200 lbs.                                             | 6" Casters                                         |
| Size            | 61" L x 18" W x 63" H                                 | One Removeable Handle                              |
| Deck Size       | 55.5" L x 18" W                                       | Nylon Cover                                        |
| Handles         | Folds Down for Easy Storage                           | Rigid Brake                                        |
| Casters         | Superior RWM Casters w/8" Diameter Non-marking Wheels | Powder Coated Handles in Black, Blue, Green or Red |
| Shipping Weight | 92 lbs.                                               |                                                    |