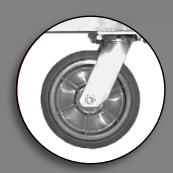

**TITAN**Folded Upright Position

**TITAN**Zero Turning Radius

**Superior RWM Casters** with 8" Diameter Non-Marking Wheels

|                 | TITAN FEATURES                                        | OPTIONS                                            |
|-----------------|-------------------------------------------------------|----------------------------------------------------|
| Capacity        | 1200 lbs.                                             | 6" Casters                                         |
| Size            | 61" L x 18" W x 63" H                                 | One Removeable Handle                              |
| Deck Size       | 55.5" L x 18" W                                       | Nylon Cover                                        |
| Handles         | Folds Down for Easy Storage                           | Rigid Brake                                        |
| Casters         | Superior RWM Casters w/8" Diameter Non-marking Wheels | Powder Coated Handles in Black, Blue, Green or Red |
| Shipping Weight | 92 lbs.                                               |                                                    |