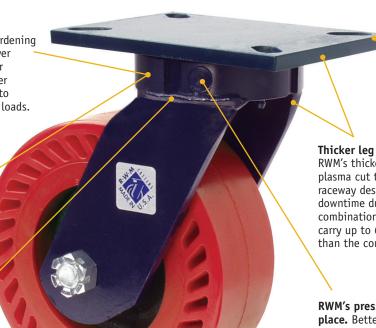

### **Features & Benefits**

Case-hardened bearing raceway vs.
through-hardened raceway. Case hardening
strengthens the steel's outermost layer
for superior toughness and long-wear
characteristics while leaving the inner
steel core elastic and strong; better to
handle jarring vibrations from heavy loads.
Through-hardening is more brittle in
comparison and prone to cracking
over extended periods of abuse.

Off-set precision-machined raceway design: reduces raceway wear, improves swivel action, reduces maintenance and provides longer service life.

Two welds around inner race.
RWM's welds penetrate deeply
to form a durable bond, not to
mention we weld the inside and
outside of all our swivel raceways
providing twice the durability. Inside
welds are also found on our legs
for added strength.

Thicker leg and top material. Combine RWM's thicker cold-formed steel leg and plasma cut top plate with RWM's superior raceway design and you can expect even less downtime due to caster malfunction. This combination of strength allows our product to carry up to 60% larger loads easier and safer than the competition.

RWM's press fit plug stays securely in place. Better than screw-type plugs. Vibration can back them out causing caster failure and factory floor litter that can disrupt production, endanger valuable goods and impact safety.