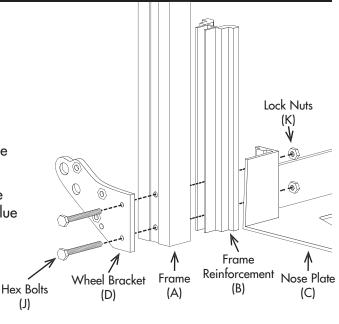

## **RWM CONVERTIBLE HAND TRUCK ASSEMBLY INSTRUCTIONS**

|     | PART LIST |   |                             |        |
|-----|-----------|---|-----------------------------|--------|
|     | REFERENCE |   | PART                        | QTY    |
| 0   | A         |   | HC1 Large Convertible Frame | 1      |
|     | В         |   | Frame Reinforcements        | 2      |
|     | с         |   | CA2 Nose Plate              | 1      |
|     | D         |   | BRK Wheel Brackets          | 1 Pair |
|     | E         |   | A1 Axle                     | 1      |
| 175 | F         |   | 10" Wheels                  | 2      |
|     | G         | 0 | 5/8" Flat Washers           | 2      |
|     | н         |   | 3/16″ x 1-7/8″ Roll Pin     | 2      |
|     | I         |   | 1/8″ x 1″ Cotter Pin        | 2      |
|     | J         |   | 5/16" x 2-1/4" Hex Bolts    | 4      |
|     | К         |   | 5/16" Lock Nuts             | 4      |

## **STEP**

- Remove supplied Hex Bolts (J) and Lock Nuts (K) from Frame Assembly
- Remove and discard white nylon ties from Wheel Brackets (D)
- Working from outside in, reinstall Hex Bolts (J) through Wheel Brackets (D), Frame (A), Frame Reinforcements (B) and Nose Plate (C).
- Align Wheel Brackets (D) so that the integrated bosses fit into the recesses on the outside of the Frame (A).
- The curvatures of the brackets point toward the top of the Frame (A) and the protrusion is on the same side of the frame as the blue handle.
- The Nose Plate (C) protrudes from the opposite side of the blue handle
- Reinstall the Locking Nuts (K). **DO NOT TIGHTEN.**