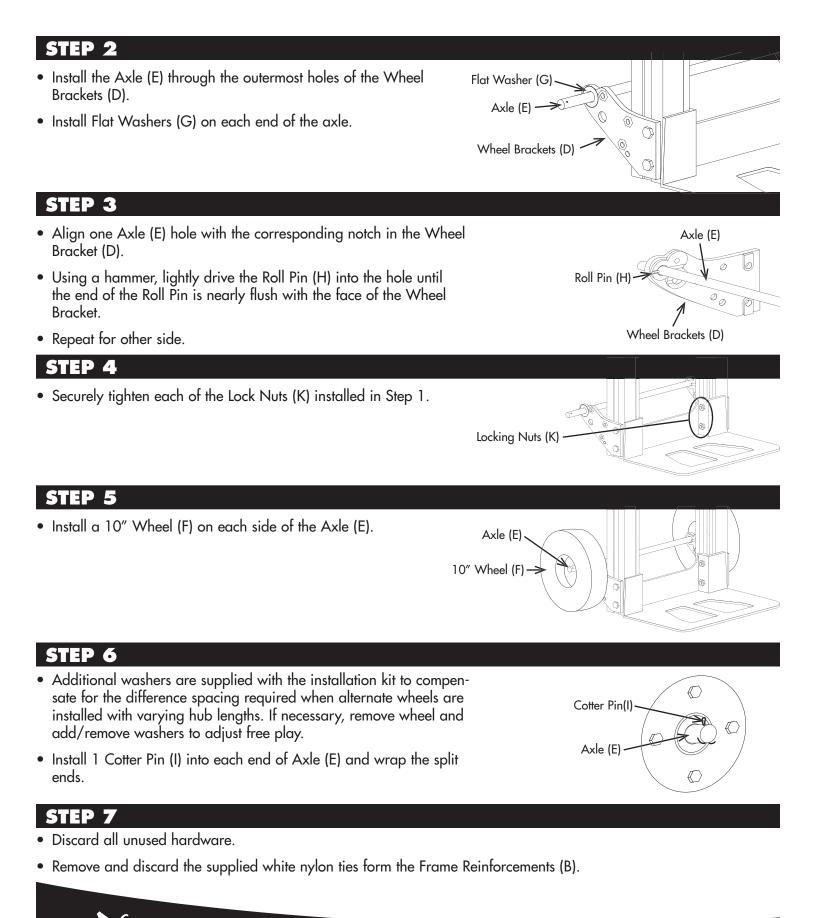

## **RWM CONVERTIBLE HAND TRUCK ASSEMBLY INSTRUCTIONS**

|     | PART LIST |   |                             |        |
|-----|-----------|---|-----------------------------|--------|
|     | REFERENCE |   | PART                        | QTY    |
| 0   | A         |   | HC1 Large Convertible Frame | 1      |
|     | В         |   | Frame Reinforcements        | 2      |
|     | с         |   | CA2 Nose Plate              | 1      |
|     | D         |   | BRK Wheel Brackets          | 1 Pair |
|     | E         |   | A1 Axle                     | 1      |
| 175 | F         |   | 10" Wheels                  | 2      |
|     | G         | 0 | 5/8" Flat Washers           | 2      |
|     | н         |   | 3/16″ x 1-7/8″ Roll Pin     | 2      |
|     | I         |   | 1/8″ x 1″ Cotter Pin        | 2      |
|     | J         |   | 5/16" x 2-1/4" Hex Bolts    | 4      |
|     | К         |   | 5/16" Lock Nuts             | 4      |